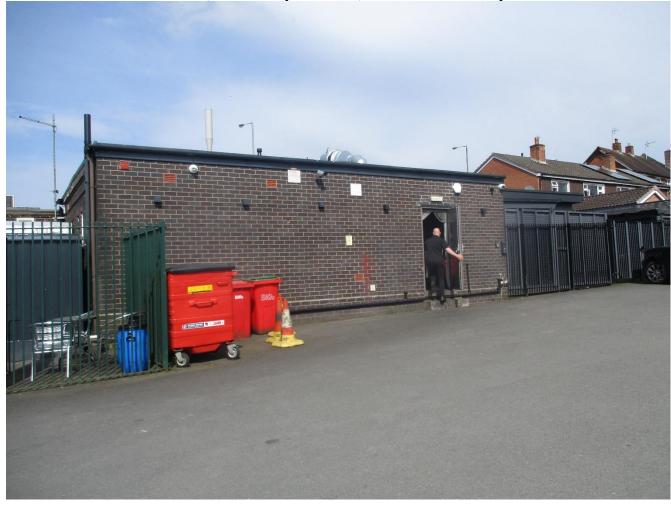

Copy of a photograph taken on the 4 May 2023 showing the rear elevation of the premises known as 85 Secret Garden, 85 Clayton Road.

Case Reference APP M/017523

Location: 85 Secret Garden, 81-85 Clayton Road, Newcastle under Lyme

Copy of a photograph taken on the 4 May 2023 showing the rear and side elevations of the premises known as 85 Secret Garden, 85 Clayton Road.

Case Reference APP M/017523

Location: 85 Secret Garden, 81-85 Clayton Road, Newcastle under Lyme