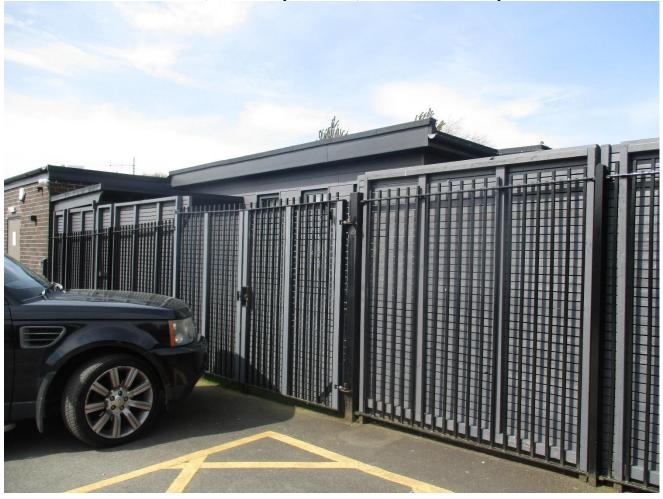

Copy of a photograph taken on the 4 May 2023 showing the rear elevation of the premises known as 85 Secret Garden, 85 Clayton Road.

Case Reference APP M/017523

Location: 85 Secret Garden, 81-85 Clayton Road, Newcastle under Lyme

Copy of a photograph taken on the 4 May 2023 showing the rear and side elevations of the premises known as 85 Secret Garden, 85 Clayton Road.

Case Reference APP M/017523

Location: 85 Secret Garden, 81-85 Clayton Road, Newcastle under Lyme

Copy of a photograph taken on the 4 May 2023 showing the location of the final discharge stack of the ventilation system at the premises known as 85 Secret Garden, 85 Clayton Road.

Case Reference APP M/017523

Location: 85 Secret Garden, 81-85 Clayton Road, Newcastle under Lyme

Copy of a photograph taken on the 4 May 2023 showing the rear elevation of the premises known as 85 Secret Garden, 85 Clayton Road.

Case Reference APP M/017523