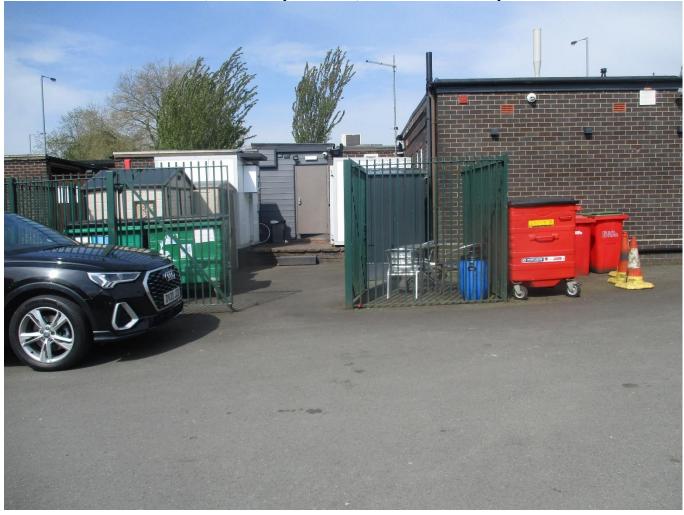

Copy of a photograph taken on the 4 May 2023 showing the rear elevation of the premises known as 85 Secret Garden, 85 Clayton Road.

Case Reference APP M/017523

Location: 85 Secret Garden, 81-85 Clayton Road, Newcastle under Lyme

Copy of a photograph taken on the 4 May 2023 showing the rear and side elevations of the premises known as 85 Secret Garden, 85 Clayton Road.

Case Reference APP M/017523

Location: 85 Secret Garden, 81-85 Clayton Road, Newcastle under Lyme