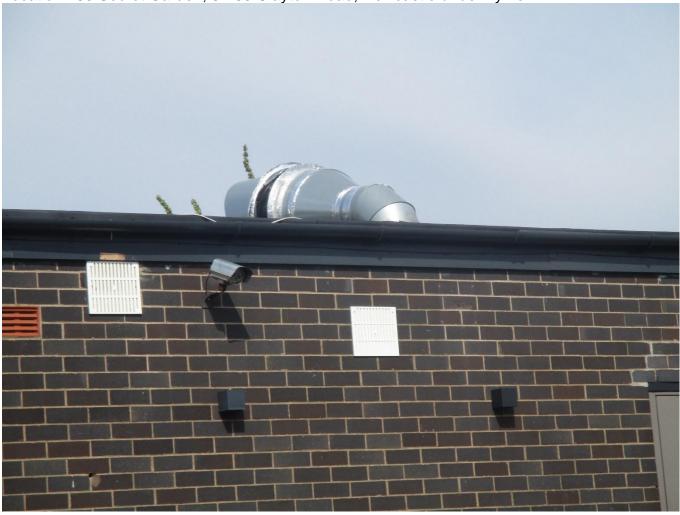

Copy of a photograph taken on the 4 May 2023 showing the location of the final discharge stack of the ventilation system at the premises known as 85 Secret Garden, 85 Clayton Road.

Case Reference APP M/017523